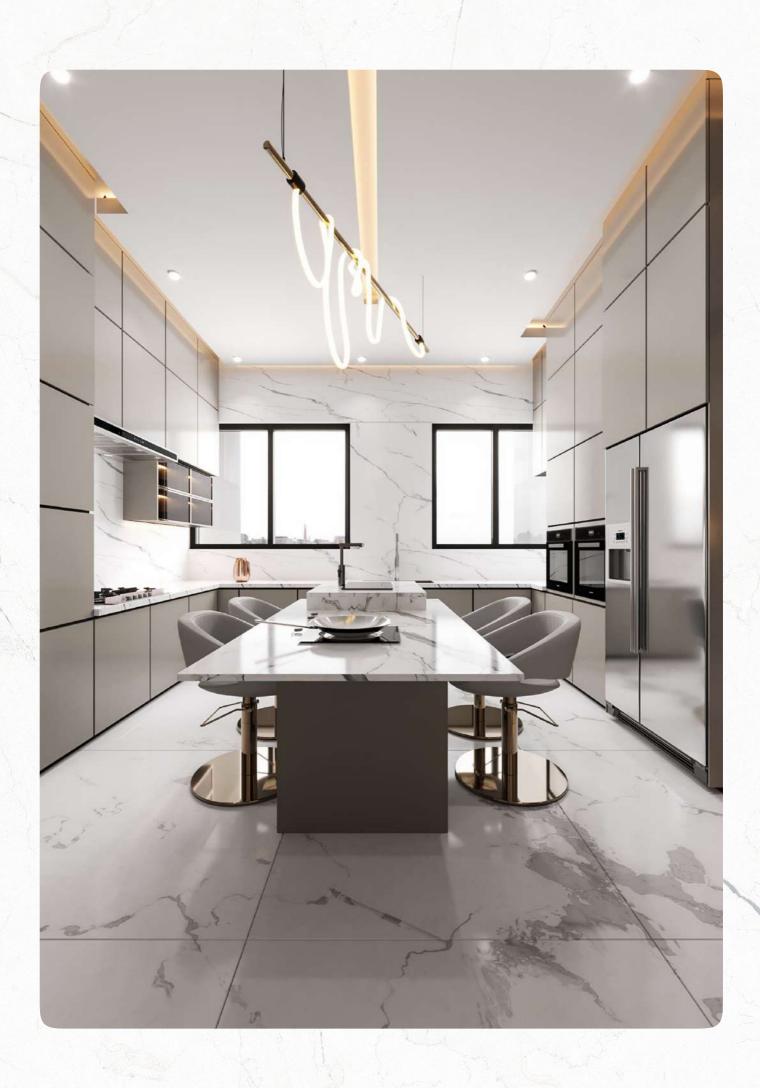

**Key Features**: Fountain Havens offers a variety of residences including spacious apartments, penthouses, and duplex units, each meticulously designed to maximize natural light, panoramic views, and privacy. High ceilings, expansive windows, and open floor plans contribute to an airy and inviting atmosphere.

Amenities: The development boasts a comprehensive suite of amenities catering to residents' lifestyle needs. This includes a state-of-the-art fitness center, swimming pool and lounge areas, as well as dedicated spaces for social gatherings and entertainment.