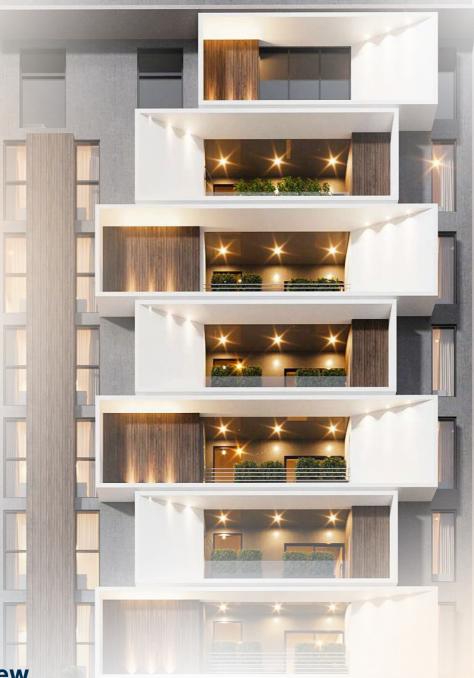

**Design Concept:** The design concept for Fountain Havens draws inspiration from the idea of refined vertical living. The tower's architectural expression embodies sleek lines and a minimalist aesthetic, creating an iconic presence on the city skyline. The exterior facade features a combination of glass and concrete elements, reflecting both strength and elegance.

**Key Features**: Fountain Havens offers a variety of residences including spacious apartments, penthouses, and duplex units, each meticulously designed to maximize natural light, panoramic views, and privacy. High ceilings, expansive windows, and open floor plans contribute to an airy and inviting atmosphere.