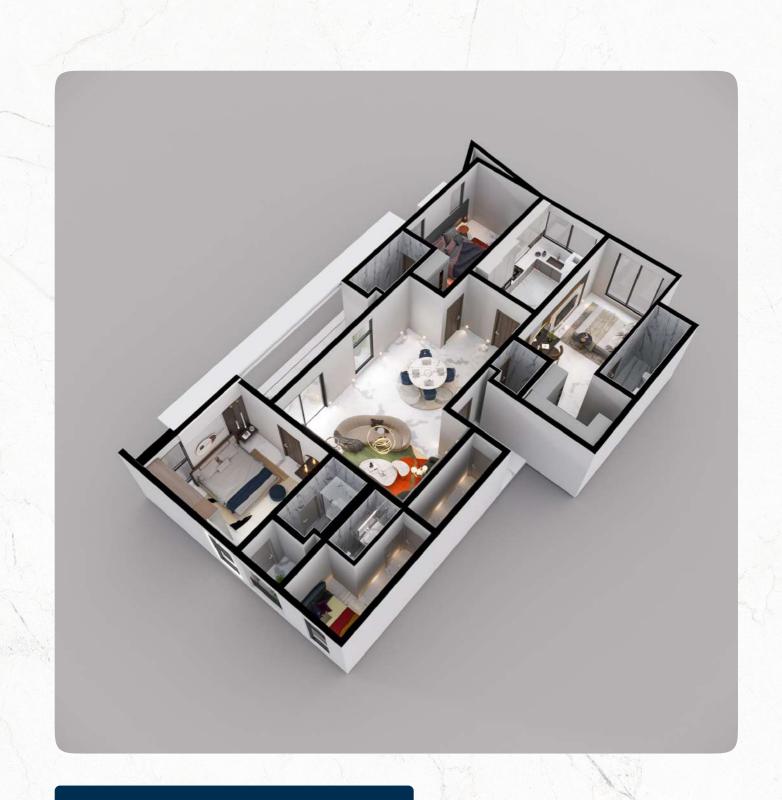

### **3 Bedroom Unit Type 1**

4th floor to 7th floor

| Living Area | Kitchen | Bedroom 1 | En suit | Bedroom 2 | En suit | Terrace | BQ   | Terrace |  |
|-------------|---------|-----------|---------|-----------|---------|---------|------|---------|--|
| 46SQM       | 15SQM   | 27SQM     | 6SQM    | 20SQM     | 4SQM    | 4SQM    | 8SQM | 3SQM    |  |

### 4 Bedroom Marionette

4SQM

63SQM

|             | 8th floo    | r       |                                         |         |    |
|-------------|-------------|---------|-----------------------------------------|---------|----|
| all states  |             |         |                                         |         |    |
| Living Area | Powder room | Kitchen | Bedroom 1                               | En suit | BQ |
|             |             |         | 3 N N N N N N N N N N N N N N N N N N N | 987 A A |    |

### 4 Bedroom Marionette

9th floor

| Lounge | Bedroom 2 | En suit | Bedroom 3 | En suit | Main suit3 | En suit | Box room | Laundry |
|--------|-----------|---------|-----------|---------|------------|---------|----------|---------|
| 22SQM  | 22SQM     | 5SQM    | 15SQM     | 7SQM    | 62SQM      | 8SQM    | 4SQM     | 4SQM    |

#### MAISONETTE 9TH FLOOR