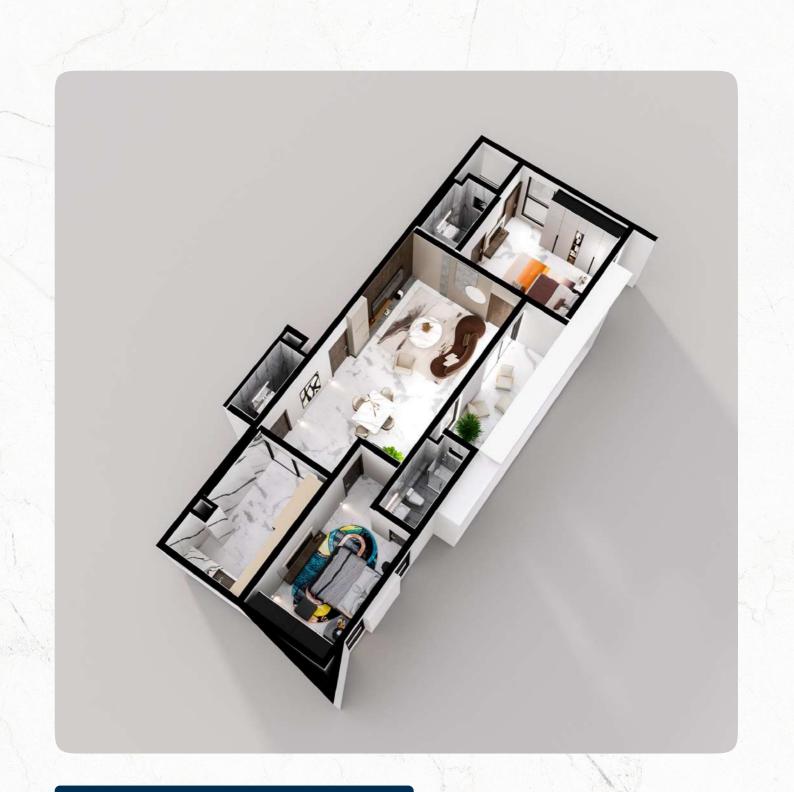

2nd floor to 3rd floor

| Living Area | Powder room | Kitchen | Bedroom 1 | En suit | Bedroom 2 | En suit | Terrace |
|-------------|-------------|---------|-----------|---------|-----------|---------|---------|
| 38SQM       | 2SQM        | 15SQM   | 15SQM     | 4SQM    | 16SQM     | 4SQM    | 8SQM    |