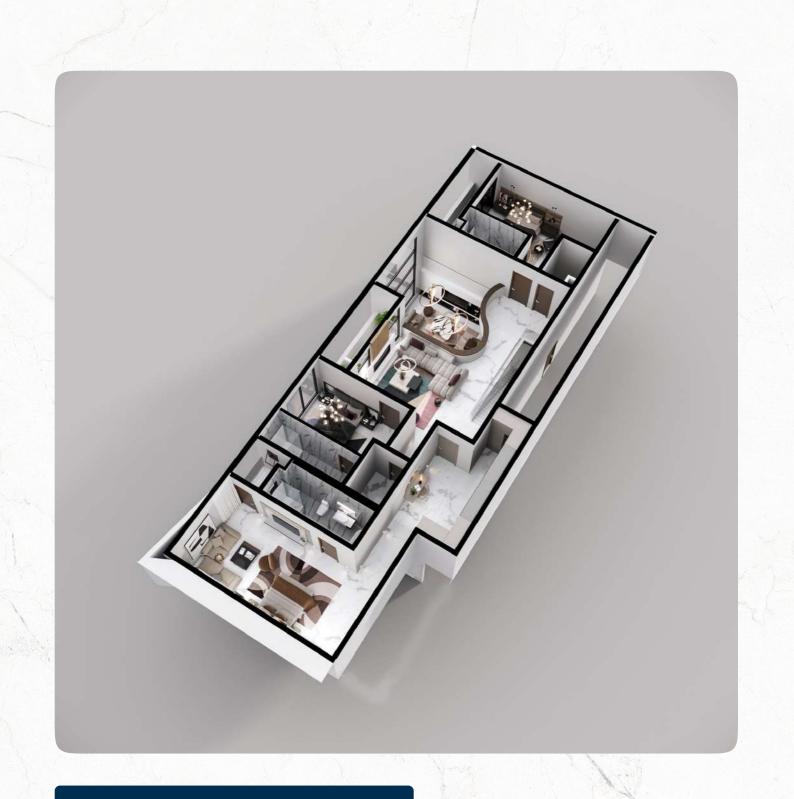

### 4 Bedroom Marionette

4SQM

63SQM

|             | 8th floo    | r       |                                         |         |    |
|-------------|-------------|---------|-----------------------------------------|---------|----|
| all states  |             |         |                                         |         |    |
| Living Area | Powder room | Kitchen | Bedroom 1                               | En suit | BQ |
|             |             |         | 3 N N N N N N N N N N N N N N N N N N N | 987 A A |    |

22SQM

4SQM

8SQM

26SQM

En suit

3SQM

### 4 Bedroom Marionette

9th floor

| Lounge | Bedroom 2 | En suit | Bedroom 3 | En suit | Main suit3 | En suit | Box room | Laundry |
|--------|-----------|---------|-----------|---------|------------|---------|----------|---------|
| 22SQM  | 22SQM     | 5SQM    | 15SQM     | 7SQM    | 62SQM      | 8SQM    | 4SQM     | 4SQM    |

#### MAISONETTE 9TH FLOOR