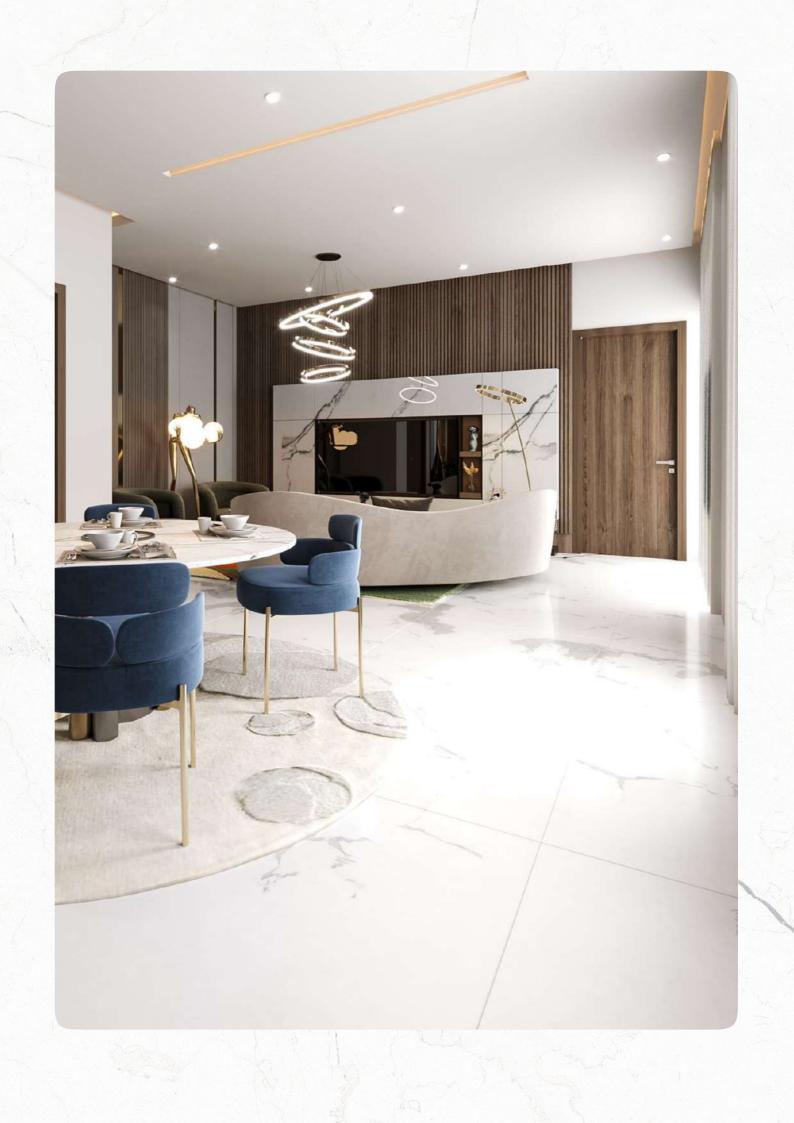

**Key Features**: Fountain Havens offers a variety of residences including spacious apartments, penthouses, and duplex units, each meticulously designed to maximize natural light, panoramic views, and privacy. High ceilings, expansive windows, and open floor plans contribute to an airy and inviting atmosphere.

Amenities: The development boasts a comprehensive suite of amenities catering to residents' lifestyle needs. This includes a state-of-the-art fitness center, swimming pool and lounge areas, as well as dedicated spaces for social gatherings and entertainment.