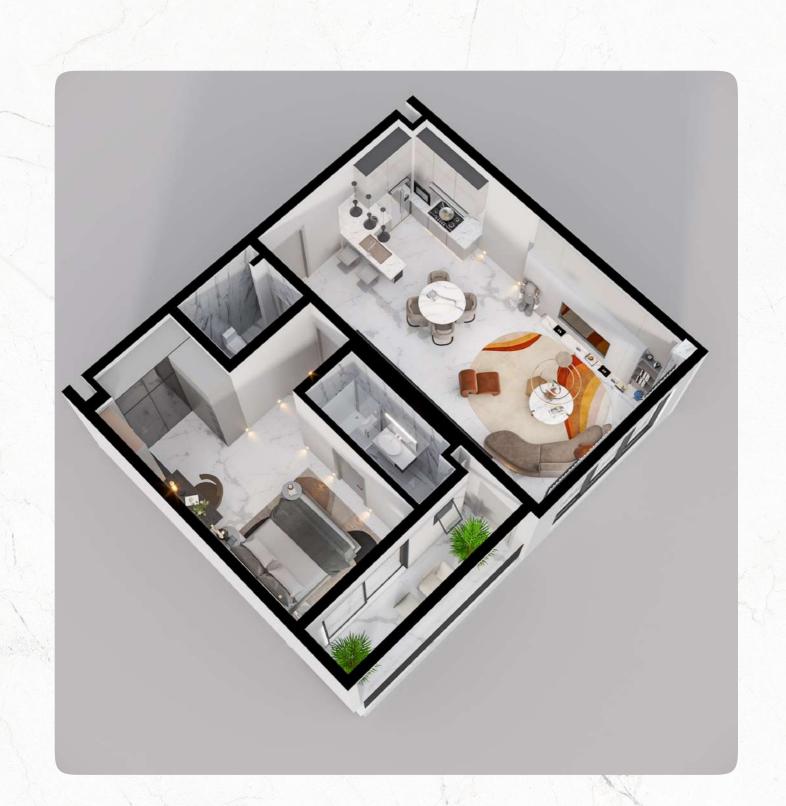

| Living Area | Powder room | Kitchen | Bedroom 1 | En suit | Bedroom 2 | En suit | Terrace |
|-------------|-------------|---------|-----------|---------|-----------|---------|---------|
| 43SQM       | 3SQM        | 15SQM   | 18SQM     | 4SQM    | 25SQM     | 5SQM    | 19SQM   |