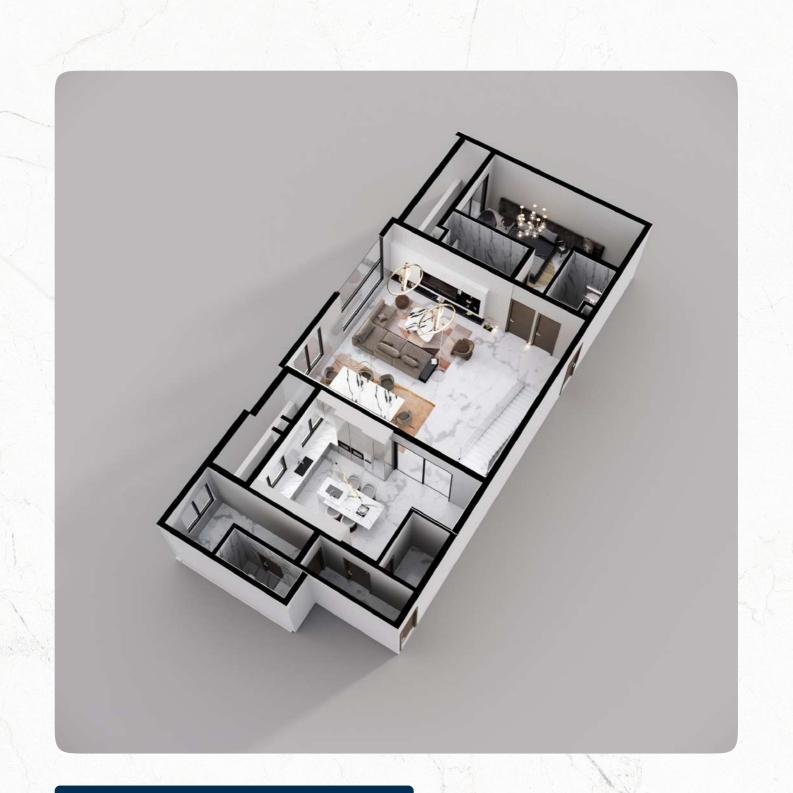

### 4 Bedroom Marionette

4SQM

63SQM

|             | 8th floo    | r       |                                         |         |    |
|-------------|-------------|---------|-----------------------------------------|---------|----|
| all states  |             |         |                                         |         |    |
| Living Area | Powder room | Kitchen | Bedroom 1                               | En suit | BQ |
|             |             |         | 3 N N N N N N N N N N N N N N N N N N N | 987 A A |    |

22SQM

4SQM

8SQM

26SQM

En suit

3SQM

### 4 Bedroom Marionette

9th floor

| Lounge | Bedroom 2 | En suit | Bedroom 3 | En suit | Main suit3 | En suit | Box room | Laundry |
|--------|-----------|---------|-----------|---------|------------|---------|----------|---------|
| 22SQM  | 22SQM     | 5SQM    | 15SQM     | 7SQM    | 62SQM      | 8SQM    | 4SQM     | 4SQM    |

#### MAISONETTE 9TH FLOOR