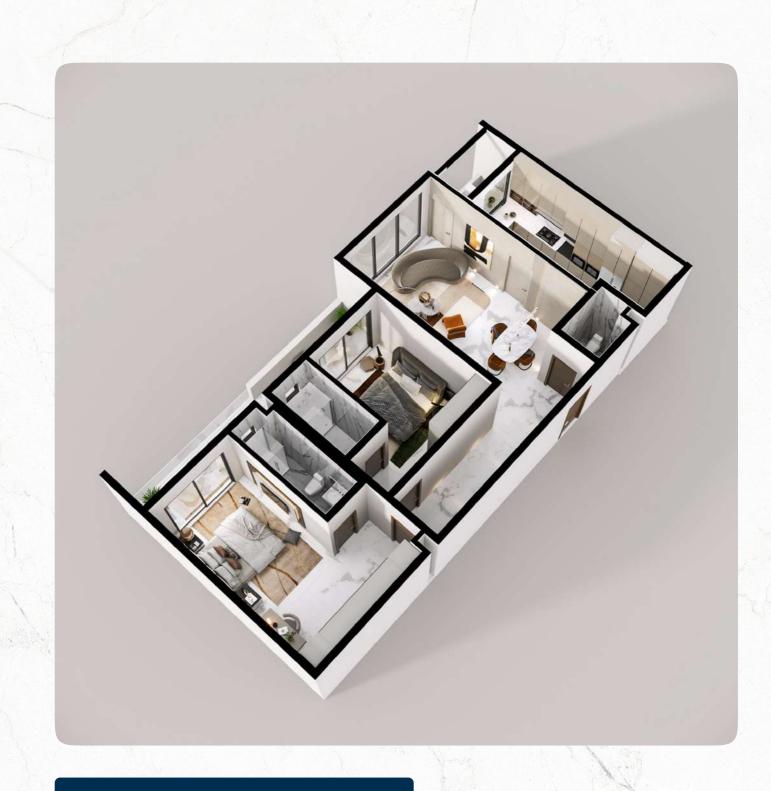

2nd floor to 3rd floor

| Living Area | Powder room | Kitchen | Bedroom 1 | En suit | Bedroom 2 | En suit | Terrace |
|-------------|-------------|---------|-----------|---------|-----------|---------|---------|
| 38SQM       | 2SQM        | 15SQM   | 15SQM     | 4SQM    | 16SQM     | 4SQM    | 8SQM    |

| Living Area | Powder room | Kitchen | Bedroom 1 | En suit | Bedroom 2 | En suit | Terrace |
|-------------|-------------|---------|-----------|---------|-----------|---------|---------|
| 43SQM       | 3SQM        | 15SQM   | 18SQM     | 4SQM    | 25SQM     | 5SQM    | 19SQM   |

## 2 Bedroom Unit Type 3

8th floor

| Living Area | Powder room | Kitchen | Bedroom 1 | En suit | Bedroom 2 | En suit | Terrace |
|-------------|-------------|---------|-----------|---------|-----------|---------|---------|
| 41SQM       | 4SQM        | 20SQM   | 21SQM     | 4SQM    | 18SQM     | 4SQM    | 8SQM    |

### 2 Bedroom Unit Type 4

8th floor

| Living Area | Powder room | Kitchen | Bedroom 1 | En suit | Bedroom 2 | En suit | Terrace |
|-------------|-------------|---------|-----------|---------|-----------|---------|---------|
| 42SQM       | 3SQM        | 17SQM   | 26SQM     | 5SQM    | 17SQM     | 5SQM    | 16SQM   |