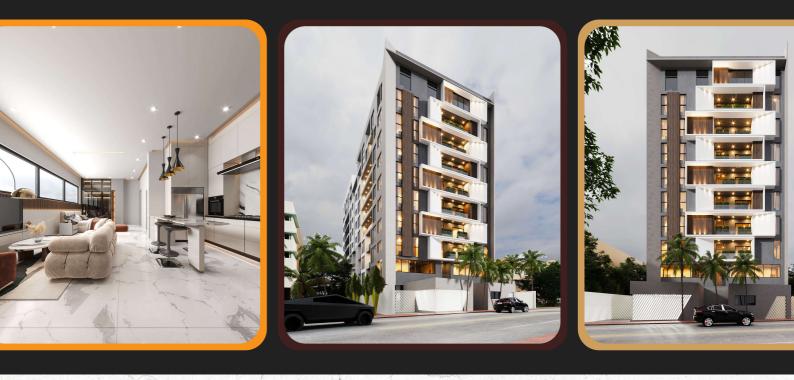

# FOUNTAIN HAVENS TOWER

ONIRU, VICTORIA ISLAND, LAGOS

### **Overview**

Fountain Havens is designed to be a luxurious residential tower nestled in the urban landscape, offering a seamless blend of sophisticated living and modern design. The development aims to provide residents with more than just a place to live, but rather a sanctuary in the sky where comfort, convenience, and aesthetics come together.

**Design Concept:** The design concept for Fountain Havens draws inspiration from the idea of refined vertical living. The tower's architectural expression embodies sleek lines and a minimalist aesthetic, creating an iconic presence on the city skyline. The exterior facade features a combination of glass and concrete elements, reflecting both strength and elegance.

### **ABOUT FOUNTAIN HAVENS TOWER**

Fountain Haven's Tower is an architectural phenomenon where modern design merges with enduring grandeur.

As part of the Fountain Havens development, it defies conventional norms and embodies the contemporary and sustainable principles essential for a prime living environment in one of Lagos's upscale neighborhoods.