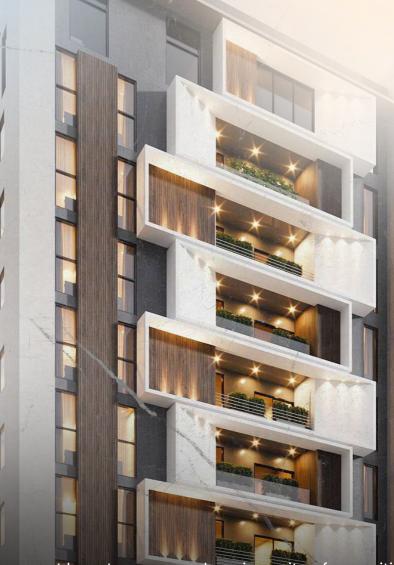

**Design Concept:** The design concept for Fountain Havens draws inspiration from the idea of refined vertical living. The tower's architectural expression embodies sleek lines and a minimalist aesthetic, creating an iconic presence on the city skyline. The exterior facade features a combination of glass and concrete elements, reflecting both strength and elegance.

**Key Features**: Fountain Havens offers a variety of residences including spacious apartments, penthouses, and duplex units, each meticulously designed to maximize natural light, panoramic views, and privacy. High ceilings, expansive windows, and open floor plans contribute to an airy and inviting atmosphere.