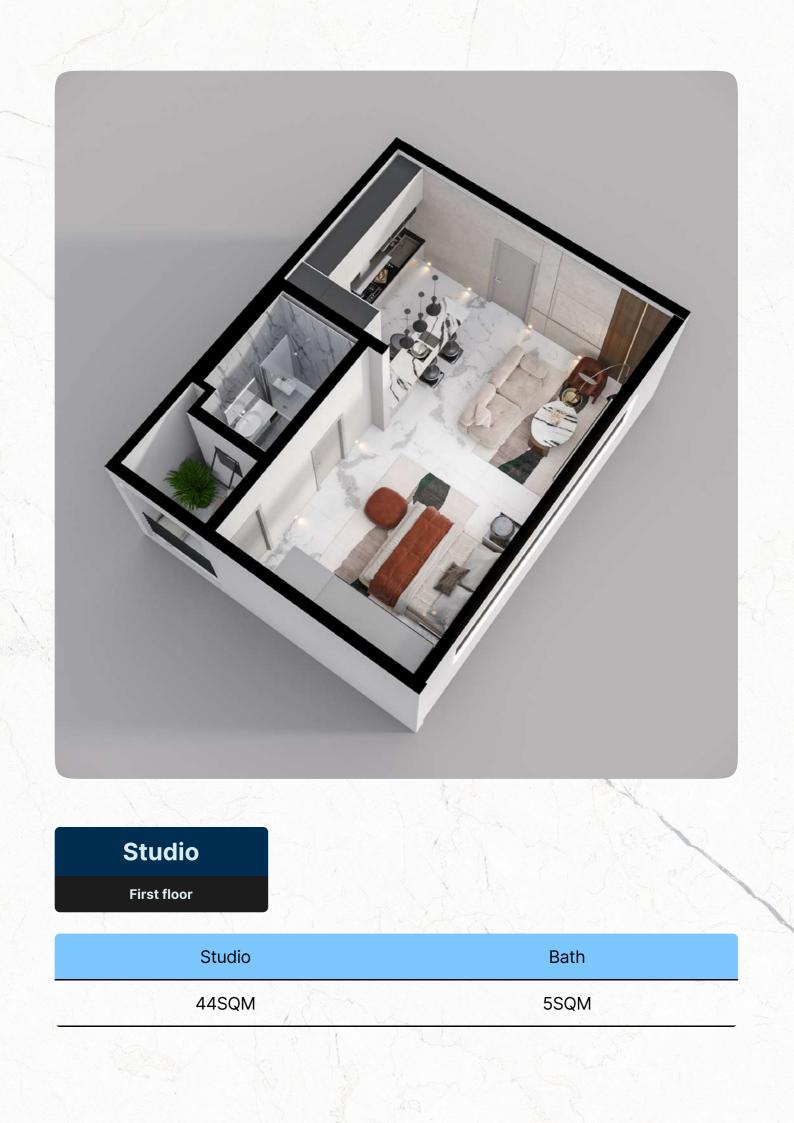

# **STUDIO UNIT** A STUDIO UNIT 44m<sup>2</sup> STUDIO UNIT BATH 5m<sup>2</sup> BATH 5 m<sup>2</sup>