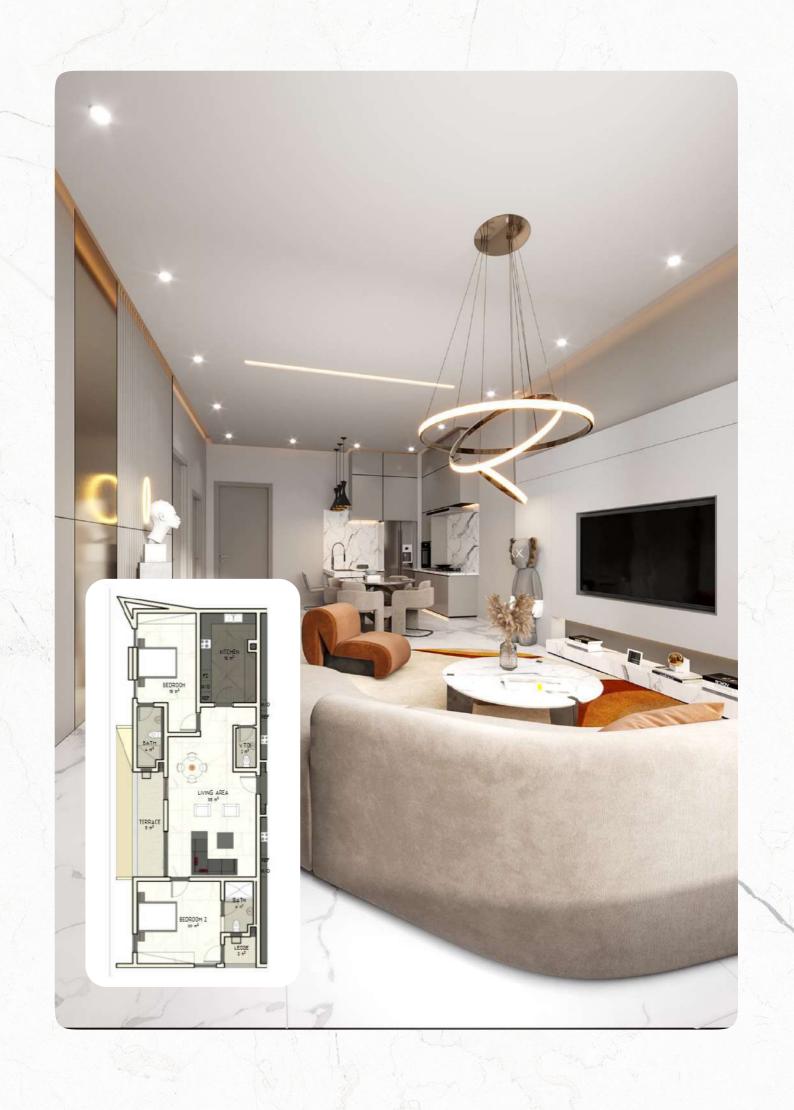

### 1 bedroom

1st floor to 3rd floor

| Living Area | Powder room | Bedroom | En suit | Terrace |
|-------------|-------------|---------|---------|---------|
| 40SQM       | 3SQM        | 22SQM   | 4SQM    | 8SQM    |