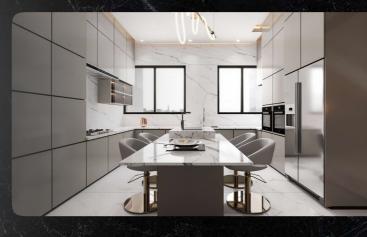

**Key Features**: Fountain Havens offers a variety of residences including spacious apartments, penthouses, and duplex units, each meticulously designed to maximize natural light, panoramic views, and privacy. High ceilings, expansive windows, and open floor plans contribute to an airy and inviting atmosphere.

Amenities: The development boasts a comprehensive suite of amenities catering to residents' lifestyle needs. This includes a state-of-the-art fitness center, swimming pool and lounge areas, as well as dedicated spaces for social gatherings and entertainment.