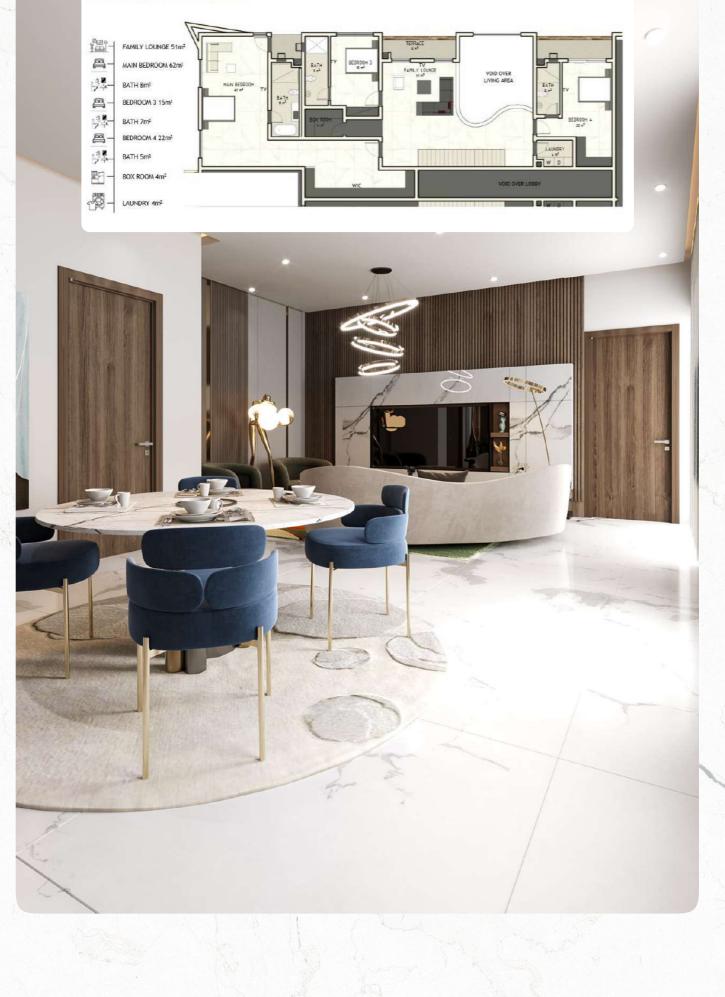

### 4 Bedroom Marionette

9th floor

| Lounge | Bedroom 2 | En suit | Bedroom 3 | En suit | Main suit3 | En suit | Box room | Laundry |
|--------|-----------|---------|-----------|---------|------------|---------|----------|---------|
| 22SQM  | 22SQM     | 5SQM    | 15SQM     | 7SQM    | 62SQM      | 8SQM    | 4SQM     | 4SQM    |

#### MAISONETTE 9TH FLOOR