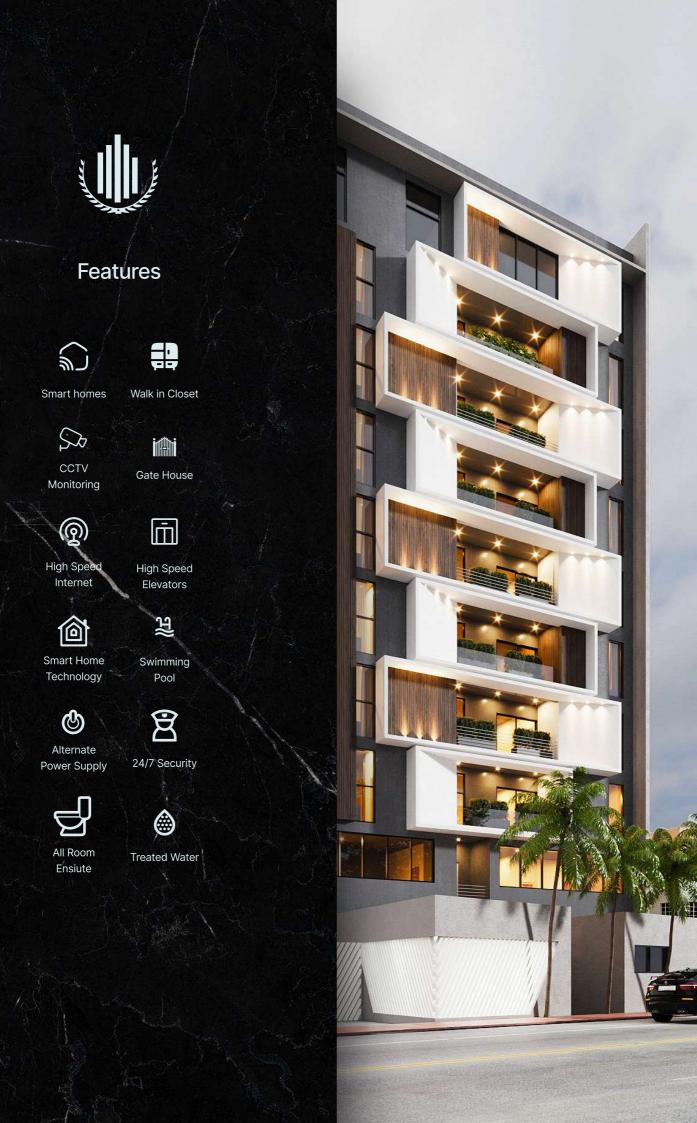

520

ссти

Monitoring

Alternate

Power Supply

Smart homes

Smart Home

Technology

Walk in Closet

ੁੁ

Swimming

Pool

121

Gate House

24/7 Security

(**(**)

High Speed

Internet

All Room

Ensiute

Ē

High Speed

Elevators

Treated Water

**Smart Technology:** Embracing the latest advancements in smart home technology, each residence at Fountain Havens is equipped with integrated automation systems for lighting, climate control, security, and entertainment, offering residents unparalleled convenience and control at their fingertips.

**Security and Privacy:** Fountain Havens prioritizes the safety and privacy of its residents. It employs advanced security measures, including 24/7 surveillance, access control systems, and dedicated concierge services to ensure a secure and comfortable living environment.

Amenities: The development boasts a comprehensive suite of amenities catering to residents' lifestyle needs. This includes a state-of-the-art fitness center, swimming pool and lounge areas, as well as dedicated spaces for social gatherings and entertainment.